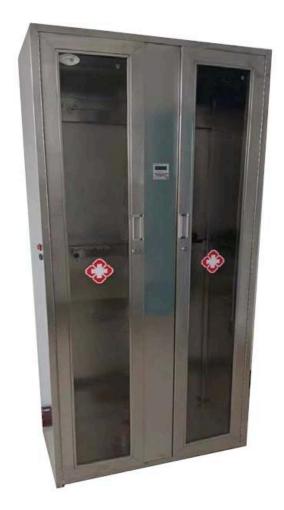

## **Endoscope Cabinet**

The inner tendon of the storage cabinet is made of stainless steel materials. The soft mirror cabinet is designed with a endoscopic suspension system made of transparent acrylic. Prevent collisions with each other. And the lower parts are lifted to meet the demand for endoscopic storage of different sizes.

| Model   | Product     | Туре        | Specification(mm) | Features                                                   |
|---------|-------------|-------------|-------------------|------------------------------------------------------------|
| FBS-200 | Respiratory | single door | 170x55x50         | UV lamp, Biopsy<br>hook,tangential<br>ventilation turbines |
| FBS-400 |             | double door | 170x90x50         |                                                            |
| GC-200  | Gastro      | single door | 180x55x50         |                                                            |
| GC-400  |             | double door | 190x90x50         |                                                            |
| CC-200  | Colono      | single door | 200x55x45         |                                                            |
| CC-400  |             | double door | 210x90x50         |                                                            |